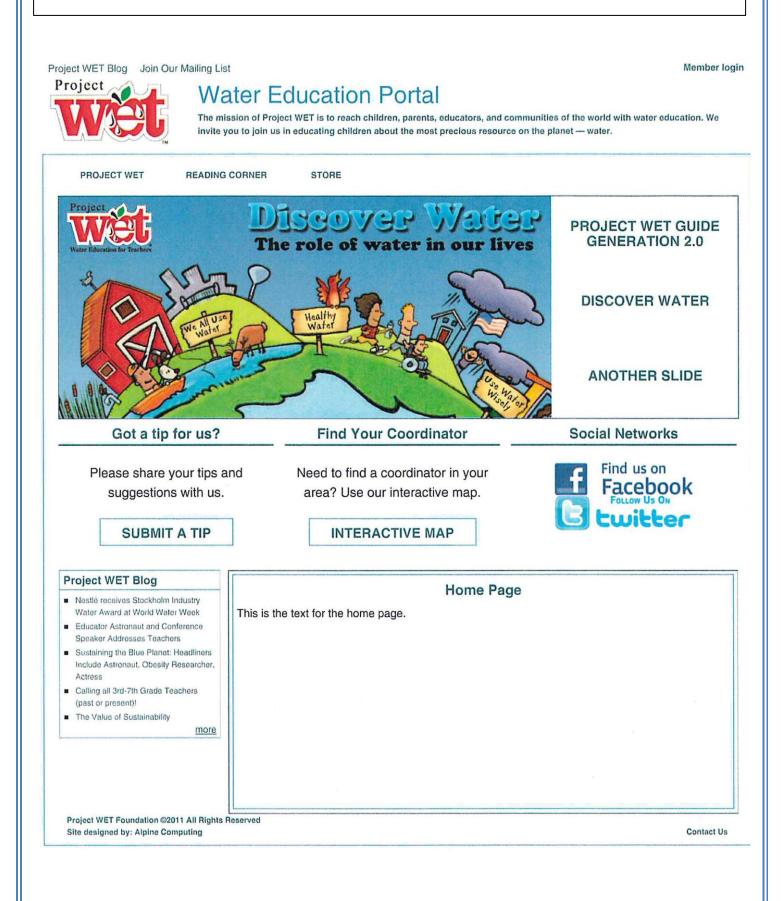

#### A. Login

After entering the URL or clicking on the link to the Project WET Portal, you will be on the portal's home Page. From this page, you will see the "Member login" in the upper-right corner. You will click on this to access your login options. By using the code on the back of the 2.0 Guide, you will gain initial access from which you will create a user profile. Subsequent logins will land you on the "My Account Summary."

#### 1. Home

This returns you to the home page of the Portal.

#### 2. ProjectWET.org

This is a link to the Project WET home page (<u>www.projectwet.org</u>).

2. Guide 2.0

The Guide 2.0 tab has three sub-sections: Overview, Activities and Glossary.

5. Store

This is a link to the Project WET Store (store.projectwet.org).

#### E. Tabs Listed Above the Project WET Logo:

1. Project WET Blog

This is a link to the blog on the Project WET site (<u>http://projectwet.org/project-wet-news-events/water-education-blog/</u>).

2. Join Our Mailing List

This enrolls you in our mailing list. If you are receiving the monthly Project WET wEt.MAIL newsletter, you are already on our mailing list.