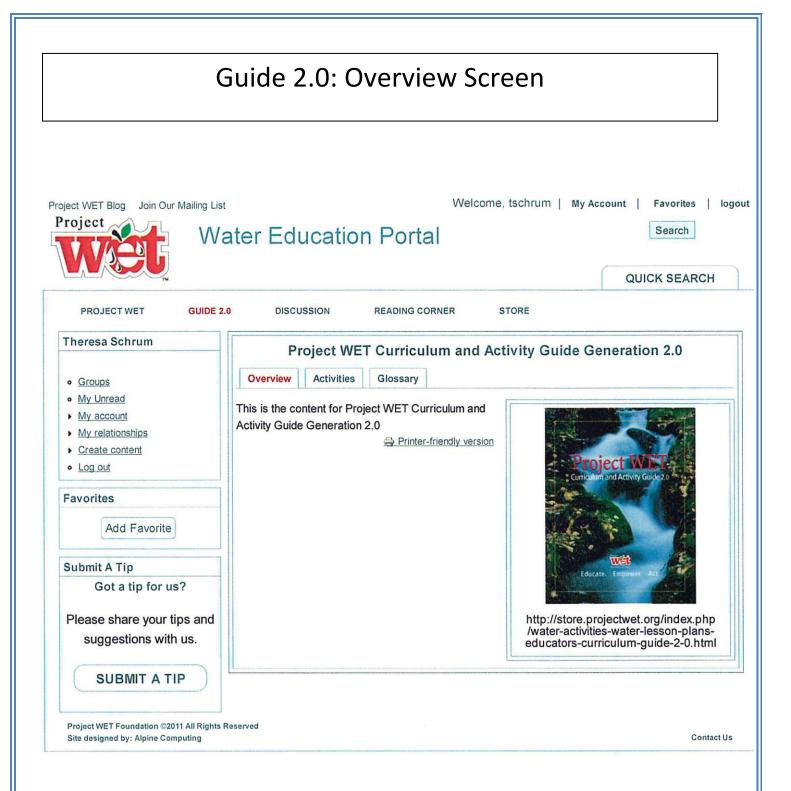

#### 2. ProjectWET.org

This is a link to the Project WET home page (<u>www.projectwet.org</u>).

2. Guide 2.0

The Guide 2.0 tab has three sub-sections: Overview, Activities and Glossary.

#### i. Overview

The overview screen has a brief overview of the Guide 2.0 which can be printed as well as an image of the front cover.