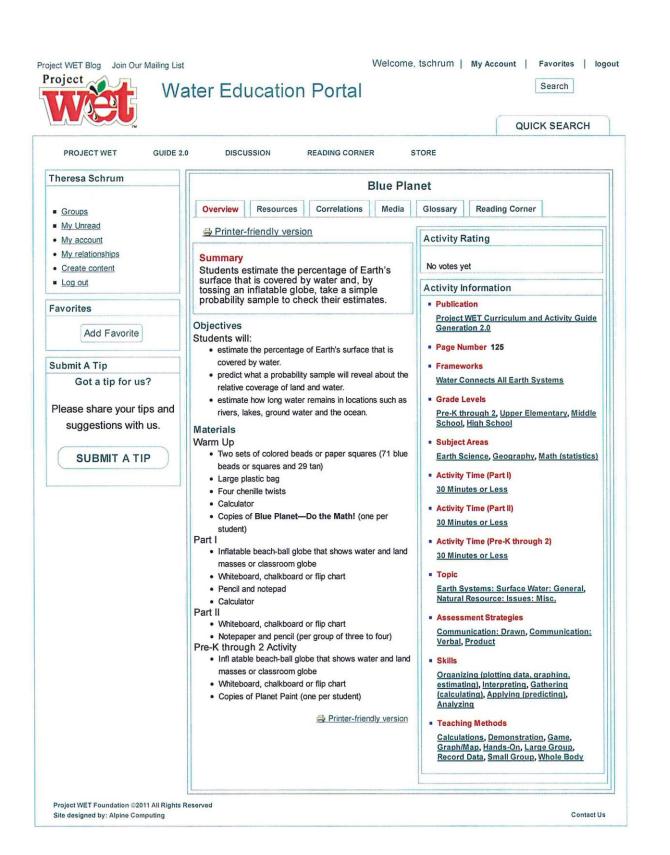

From the activities screen above, it's possible to explore content for each activity. We will use the Blue Planet as an example.

#### ii.b Overview

By clicking on the activity name, you will land on the activity overview screen which contains a summary of the activity and its associated information.

In addition to the overview screen, each activity has screens for resources, correlations, media, glossary and reading corner.

#### ii.c Resources

The resources screen is further divided into two sub-sections – Teacher Resources and Technology Tools. These contain the information from the printed guide.

#### ii.d Correlations

The correlated standards for each activity are listed on this screen. These include National Science Standards, Ocean Literacy Standards and Common Core Standards. As of the live date for the Portal, this is still a work in progress.

#### ii.e Media

The media screen is further divided into three sub-sections – Images, Videos and Documents. These items are content which are added from the Create Content tab.

#### ii.f Discussions

The discussions screen contains any groups or discussions that are related to the current activity.

ii.g Reading Corner

The reading corner screen lists recommended supplemental reading for students associated with this activity. This will eventually expand beyond what is printed in the guide as new reading corner resources are uploaded to the Portal.