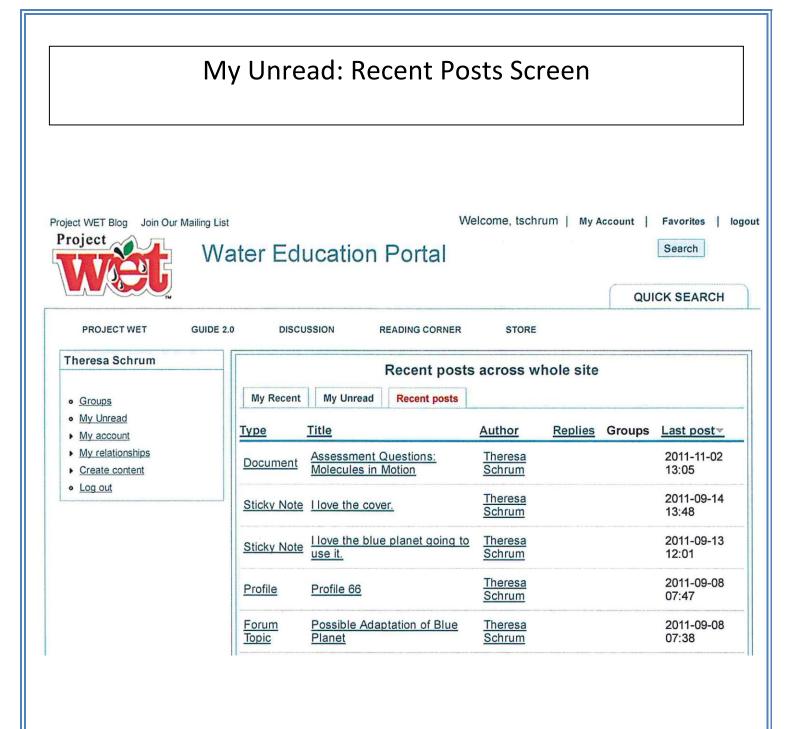

3. My Unread

The my unread tab has three sub-sections: My Recent, My Unread and Recent posts.

#### iii. Recent Posts

The recent posts screen shows a listing shows a list of all postings that have been added across the entire Portal. You can directly link to these items by clicking on them.